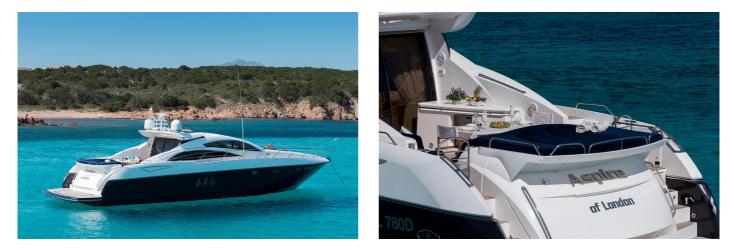

## **SUNSEEKER PREDATOR 72**

The Predator 72 is a strong and comfortable yacht with a beautiful and winning line. Fast and noiseless, she permits to sail safe and pleasantly in every condition.

The spacious saloon with his big hardtop and the wide exterior spaces assure an agreeable navigation to 12 guests.

During the 2016 refit the stern of the boat has been fully modified through the extension of the sun pad and the creation of a better leaving.

The well-appointed and cosy lower accommodations with the exclusive full-beam master suite, the vip suite on the bow and the two further cabins, provide the good quality of life on board to 6/8 people cruising.