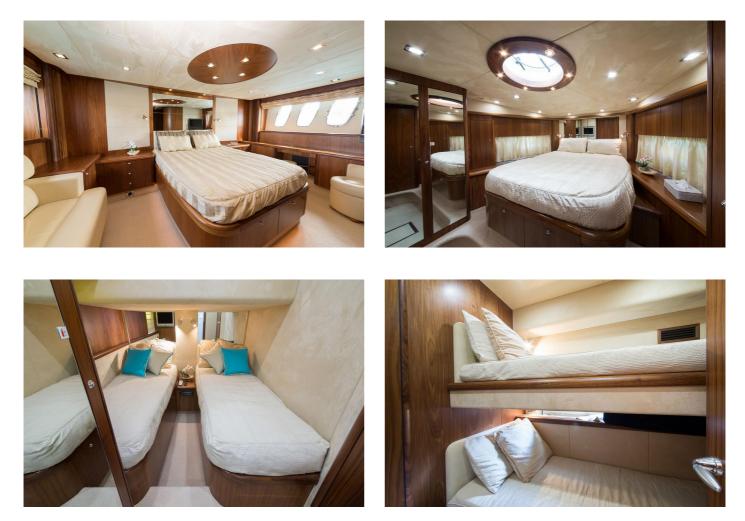

During the 2016 refit the stern of the boat has been fully modified through the extension of the sun pad and the creation of a better leaving.

The well-appointed and cosy lower accommodations with the exclusive full-beam master suite, the vip suite on the bow and the two further cabins, provide the good quality of life on board to 6/8 people cruising.

The bathrooms are elegant and well designed and the equipment complete and at top level.