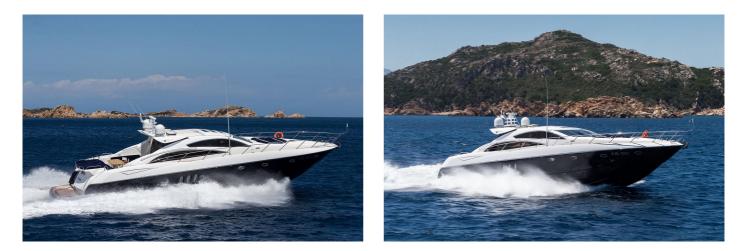

## **SUNSEEKER PREDATOR 72**

The Predator 72 is a strong and comfortable yacht with a beautiful and winning line. Fast and noiseless, she permits to sail safe and pleasantly in every condition.

The spacious saloon with his big hardtop and the wide exterior spaces assure an agreeable navigation to 12 guests.

During the 2016 refit the stern of the boat has been fully modified through the extension of the sun pad and the creation of a better leaving.

The well-appointed and cosy lower accommodations with the exclusive full-beam master suite, the vip suite on the bow and the two further cabins, provide the good quality of life on board to 6/8 people cruising.