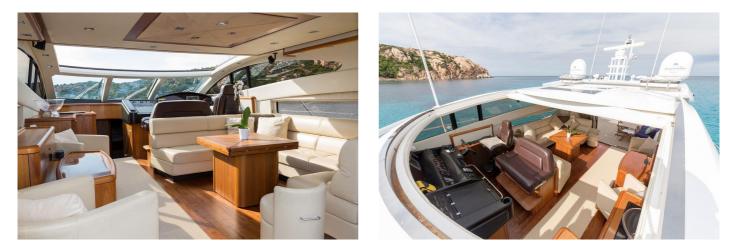

## **SUNSEEKER PREDATOR 72**

The Predator 72 is a strong and comfortable yacht with a beautiful and winning line. Fast and noiseless, she permits to sail safe and pleasantly in every condition.

The spacious saloon with his big hardtop and the wide exterior spaces assure an agreeable navigation to 12 guests.