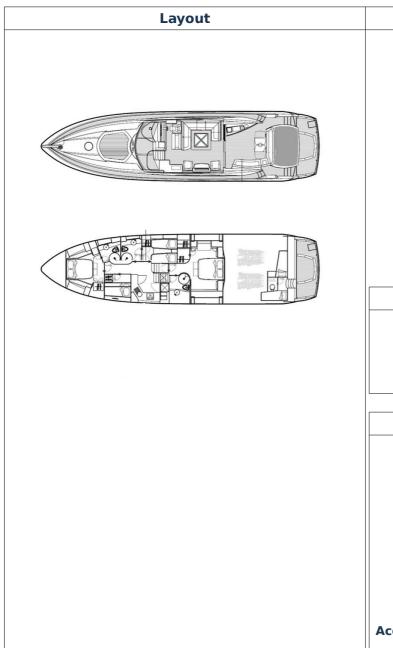

During the 2016 refit the stern of the boat has been fully modified through the extension of the sun pad and the creation of a better leaving.

The well-appointed and cosy lower accommodations with the exclusive full-beam master suite, the vip suite on the bow and the two further cabins, provide the good quality of life on board to 6/8 people cruising.

## **Other specifications**

Maximum speed: 35 knots

Cruising speed: 23 knots

Fuel consumptions:

Cruising speed 310 lt/hr; Maximum speed 500lt/hr

Range: 350 nm (cruising speed)

Accomodations: guests 8 in 4 cabins; crew 2 in 1 cabin